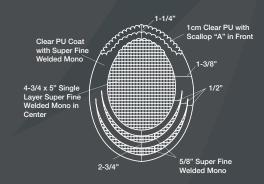

- **CONSTRUCTION:** 100% Hand-Crafted
- **❖ SIZE:** 7 ½" x 9" (may be reduced)
- ❖ DESIGN: Fine Welded Mono Base; Clear PU Front and PU Coated Perimeter (may be full head bonded)
- **STYLE:** Freestyle
- \* HAIR LENGTH: New 12" or 18"
- \* **DENSITY**: Medium
- **\* WAVE PATTERN:** Water Wave
- **❖ SUGGESTED SYSTEMS:** 4 Annually
- \* 100% HUMAN HAIR