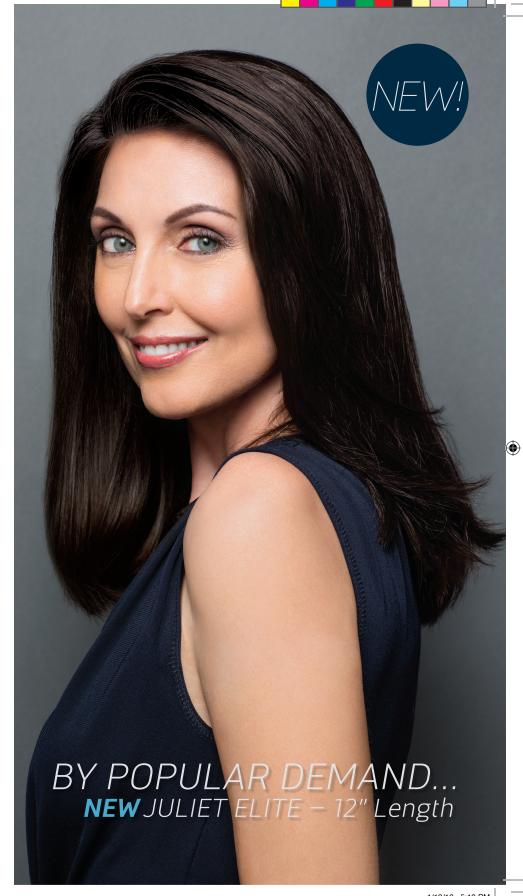

## Juliet Elite 12"

**You asked for it, and we've delivered!** A new, shorter length in your favorite top-of-head system, for clients who prefer a closer crop. Less length, less waste, more savings.

Even better? Both lengths of Juliet Elite are now available in a new, naturally highlighted blonde shade. Ask for color R13S.

Designed for the client who needs moderate coverage, Juliet Elite offers women fashion that's as flexible as it is comfortable. The super-fine welded mono top allows for styling in any direction and the sheer scalloped front hairline is beautifully undetectable. Juliet Elite is available in 23 Natural Advantage<sup>TM</sup> shades.