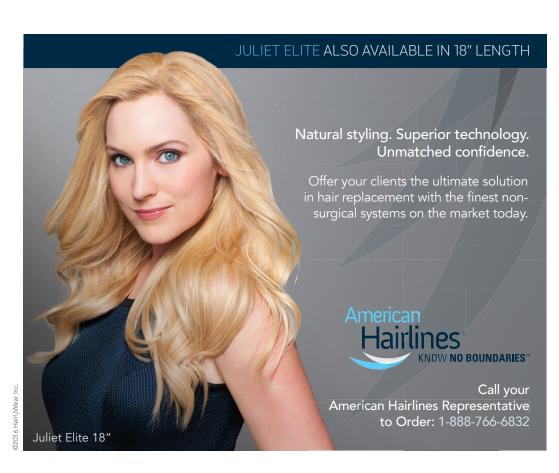

## Juliet Elite 12"

**You asked for it, and we've delivered!** A new, shorter length in your favorite top-of-head system, for clients who prefer a closer crop. Less length, less waste, more savings.

Even better? Both lengths of Juliet Elite are now available in a new, naturally highlighted blonde shade. Ask for color R13S.

Designed for the client who needs moderate coverage, Juliet Elite offers women fashion that's as flexible as it is comfortable. The super-fine welded mono top allows for styling in any direction and the sheer scalloped front hairline is beautifully undetectable. Juliet Elite is available in 23 Natural Advantage<sup>TM</sup> shades.

- **CONSTRUCTION:** 100% Hand-Crafted
- **❖ SIZE:** 7 ½" x 9" (may be reduced)
- ❖ DESIGN: Fine Welded Mono Base; Clear PU Front and PU Coated Perimeter (may be full head bonded)
- **STYLE:** Freestyle
- \* HAIR LENGTH: New 12" or 18"
- \* **DENSITY**: Medium
- **\* WAVE PATTERN:** Water Wave
- **❖ SUGGESTED SYSTEMS:** 4 Annually
- \* 100% HUMAN HAIR